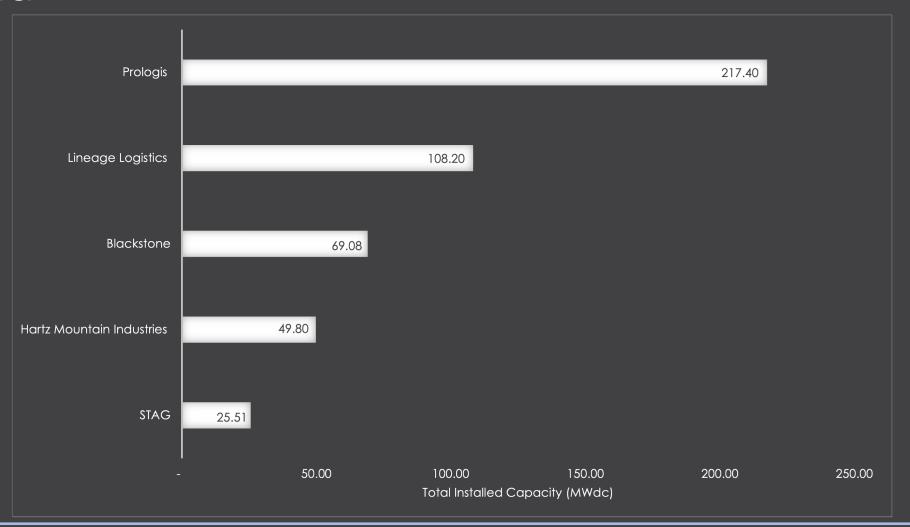

### Retail

- Publicly announced and/or are accessible through the public domain and/or the SEIA Solar Means Business 2022 Report, or deals facilitated by Black Bear Energy
- Hosted on a REIT's roof, parking lot, parking garage or land regardless of if the electricity is used onsite (by tenant or landlord) or offsite (community solar/Feed in Tariff/VNEM)
- Energized by the date of publishing of the report and located in the United States
- Are you a real estate owner or manager with project data that you think should be included? If so, please email emallory@blackbearenergy.com