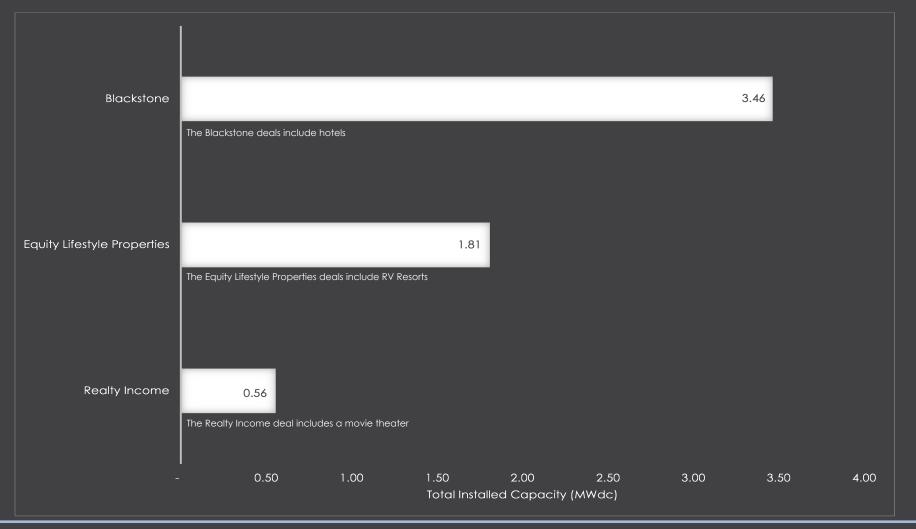

### Other Asset Class

- Publicly announced and/or are accessible through the public domain and/or the SEIA Solar Means Business 2022 Report, or deals facilitated by Black Bear Energy
- Hosted on a REIT's roof, parking lot, parking garage or land regardless of if the electricity is used onsite (by tenant or landlord) or offsite (community solar/Feed in Tariff/VNEM)
- Energized by the date of publishing of the report and located in the United States
- Are you a real estate owner or manager with project data that you think should be included? If so, please email emallory@blackbearenergy.com