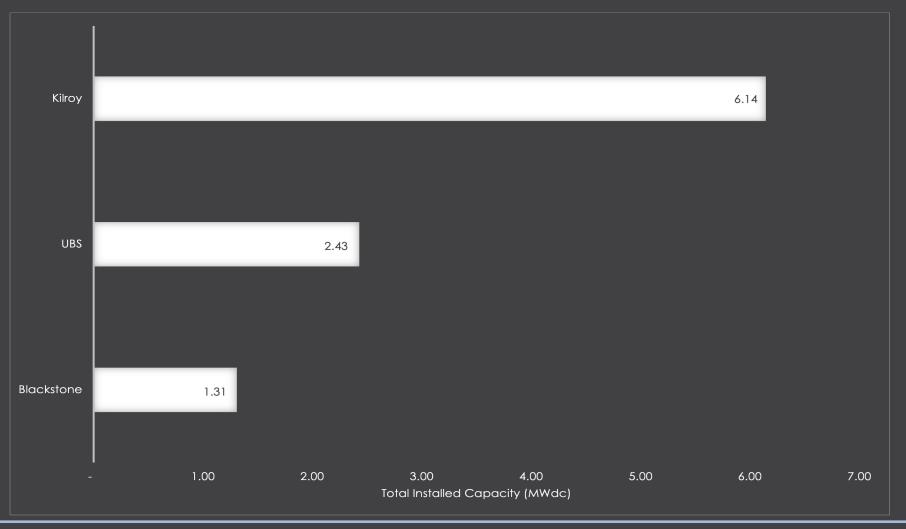

# Multifamily

- Publicly announced and/or are accessible through the public domain and/or the SEIA Solar Means Business 2022 Report, or deals facilitated by Black Bear Energy
- Hosted on a REIT's roof, parking lot, parking garage or land regardless of if the electricity is used onsite (by tenant or landlord) or offsite (community solar/Feed in Tariff/VNEM)
- Energized by the date of publishing of the report and located in the United States
- Are you a real estate owner or manager with project data that you think should be included? If so, please email emallory@blackbearenergy.com