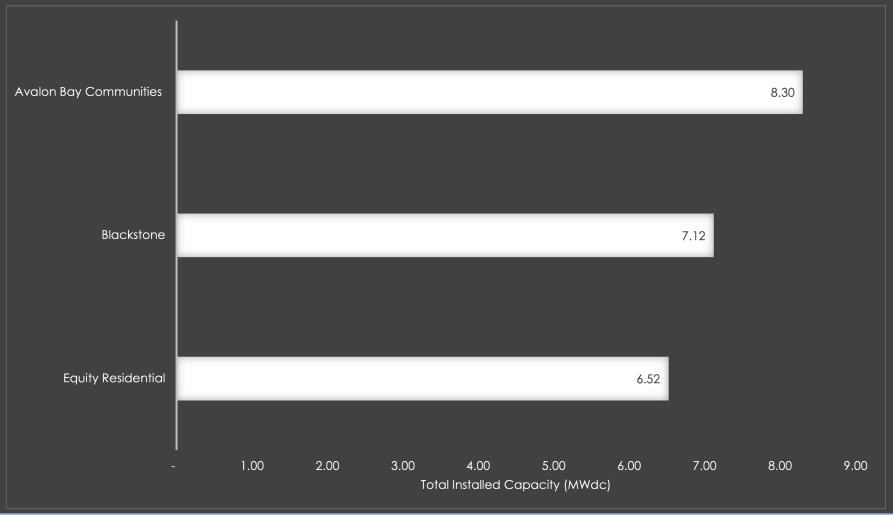

### Industrial

- Publicly announced and/or are accessible through the public domain and/or the SEIA Solar Means Business 2022 Report, or deals facilitated by Black Bear Energy
- Hosted on a REIT's roof, parking lot, parking garage or land regardless of if the electricity is used onsite (by tenant or landlord) or offsite (community solar/Feed in Tariff/VNEM)
- Energized by the date of publishing of the report and located in the United States
- Are you a real estate owner or manager with project data that you think should be included? If so, please email emallory@blackbearenergy.com