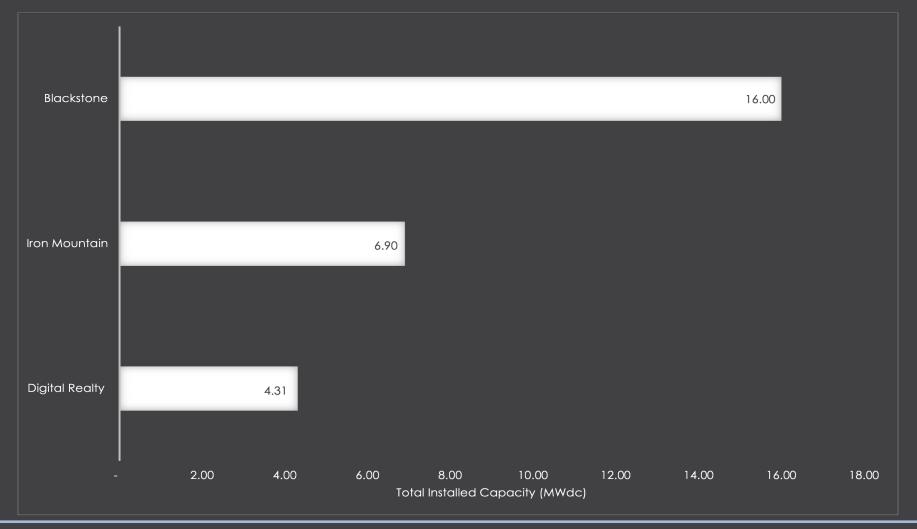

### Data Center

- Publicly announced and/or are accessible through the public domain and/or the SEIA Solar Means Business 2022 Report, or deals facilitated by Black Bear Energy
- Hosted on a REIT's roof, parking lot, parking garage or land regardless of if the electricity is used onsite (by tenant or landlord) or offsite (community solar/Feed in Tariff/VNEM)
- Energized by the date of publishing of the report and located in the United States
- Are you a real estate owner or manager with project data that you think should be included? If so, please email emallory@blackbearenergy.com