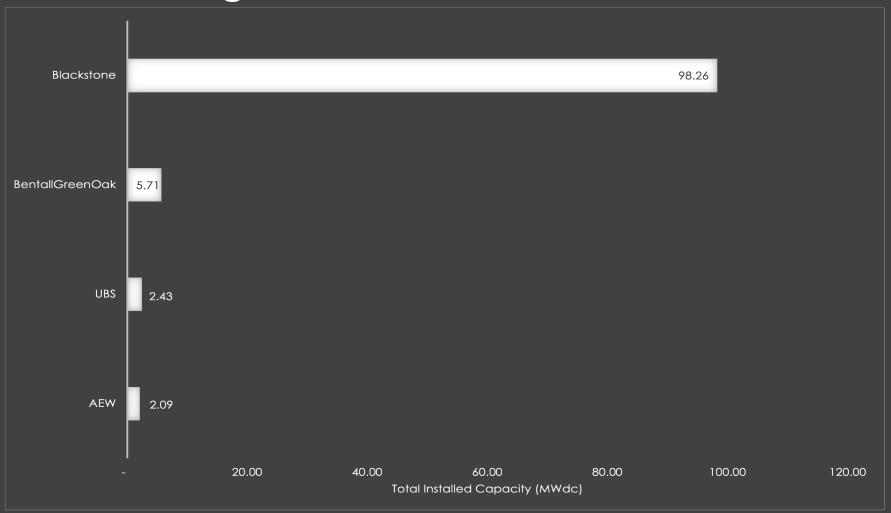

# Real Estate Managers

- Publicly announced and/or are accessible through the public domain and/or the SEIA Solar Means Business 2022 Report, or deals facilitated by Black Bear Energy
- Hosted on a REIT's roof, parking lot, parking garage or land regardless of if the electricity is used onsite (by tenant or landlord) or offsite (community solar/Feed in Tariff/VNEM)
- Energized by the date of publishing of the report and located in the United States
- Are you a real estate owner or manager with project data that you think should be included? If so, please email emallory@blackbearenergy.com