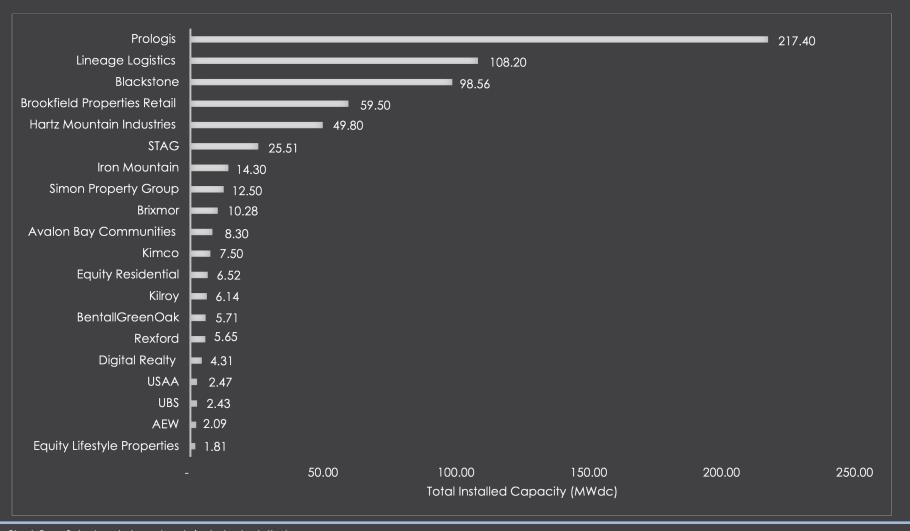

# Real Estate Managers

- Publicly announced and/or are accessible through the public domain and/or the SEIA Solar Means Business 2022 Report, or deals facilitated by Black Bear Energy
- Hosted on a REIT's roof, parking lot, parking garage or land regardless of if the electricity is used onsite (by tenant or landlord) or offsite (community solar/Feed in Tariff/VNEM)
- Energized by the date of publishing of the report and located in the United States
- Are you a real estate owner or manager with project data that you think should be included? If so, please email emallory@blackbearenergy.com